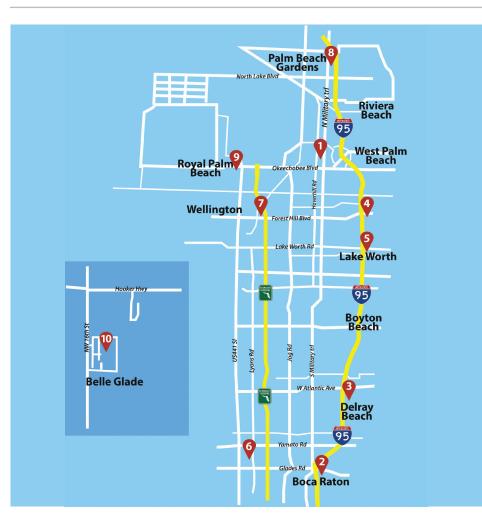

## **TABLE OF CONTENTS**

| MAP # | PROGRAM/SCHOOL                           | PAGE |
|-------|------------------------------------------|------|
|       | Pre-Apprenticeship                       | 3    |
|       | Healthcare                               | 4    |
| 1     | ACE Technical Center North               | 5    |
| 2     | Adult Education Center                   | 6    |
| З     | Adult Virtual Academy                    | 7    |
| 4     | Atlantic Community High School           | 8    |
| 5     | Boca Raton Community High School         | 9    |
| 6     | Boca Raton Community Middle School       | 10   |
| 7     | Boynton Beach Community High School      | 11   |
| 8     | Delray Full Service School               | 12   |
| 9     | Forest Hill Community High School        | 13   |
| 10    | John I Leonard Community High School     | 14   |
| 11    | Jupiter Community High School            | 15   |
| 12    | Lake Worth Community High School         | 16   |
| 13    | Lantana Community Middle School          | 17   |
| 14    | Olympic Heights Community High School    | 18   |
| 15    | Palm Beach Central Community High School | 19   |
| 16    | Palm Beach Gardens Community High School | 20   |
| 17    | Palm Beach Lakes Community High School   | 21   |
| 18    | Palm Springs Community Middle School     | 22   |
| 19    | Park Vista Community High School         | 23   |
| 20    | Royal Palm Beach Community High School   | 24   |
| 21    | Santaluces Community High School         | 25   |
| 22    | Seminole Ridge Community High School     | 26   |
| 23    | South Tech Adult Education               | 27   |
| 24    | Wellington Community High School         | 28   |
| 25    | West Boca Raton Community High School    | 29   |
| 26    | West Technical Education Center          | 30   |
|       | Course & Program Locator Index           | 31   |

#### **REGISTER IN-PERSON**

Register for Adult Virtual Academy classes in-person at any of the following school locations:

| SCHOOL                              | ADDRESS                                           | PHONE        |
|-------------------------------------|---------------------------------------------------|--------------|
| 1 - Adult Education Center          | 2161 N. Military Trail, West Palm Beach, FL 33409 | 561.616.7813 |
| 2 - Boca Raton Community HS         | 1501 NW 15th Court, Boca Raton, FL 33486          | 561.338.1420 |
| 3 - Delray Full Service School      | 301 SW 14th Avenue, Delray Beach, FL 33444        | 561.266.1201 |
| 4 - Forest Hill Community HS        | 6901 Parker Avenue, West Palm Beach, FL 33405     | 561.540.2417 |
| 5 - Lake Worth Community HS         | 1701 Lake Worth Road, Lake Worth, FL 33460        | 561.533.6363 |
| 6 - Olympic Heights Community HS    | 20101 Lyons Road, Boca Raton, FL 33434            | 561.852.6905 |
| 7 - Palm Beach Central Community HS | 8499 W. Forest Hill Blvd, Wellington, FL 33411    | 561.304.1008 |
| 8 - Palm Beach Gardens Community HS | 4245 Holly Drive, Palm Beach Gardens, FL 33410    | 561.775.7228 |
| 9 - Royal Palm Beach Community HS   | 10600 Okeechobee Blvd, Royal Palm Beach, FL 33411 | 561.753.4070 |
| 10 - West Tech                      | 2625 SW 16th Street, Belle Glade, FL 33430        | 561.649.6001 |